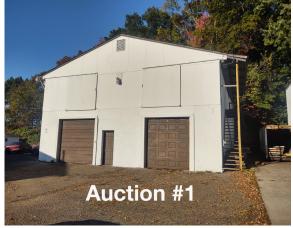

#### Auction #1 - 1303 Gross Ave. NE, Canton, OH 44705 **Auction Location**

Well-maintained commercial warehouse building. Block building built in 1970 w/ 4,264 SF. Building has (2) 10' overhead garage doors and loft area w/ (3) exterior loft doors. Concrete floor & electric. Zoned I-1, Light Industrial. Nice building adaptable for many uses. Convenient location! Parcel #246244. Half vear taxes are \$601.07.