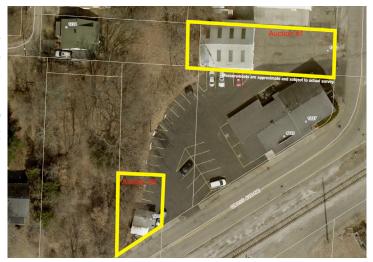

### 1215 & 1303 Gross Ave. NE, Canton, OH 44705

Directions: From 12th St. take Gross Ave. north to property. Watch for KIKO signs.

#### Auction #1 - 1303 Gross Ave. NE, Canton, OH 44705 **Auction Location**

Well-maintained commercial warehouse building. Block building built in 1970 w/ 4,264 SF. Building has (2) 10' overhead garage doors and loft area w/ (3) exterior loft doors. Concrete floor & electric. Zoned I-1, Light Industrial. Nice building adaptable for many uses. Convenient location! Parcel #246244. Half vear taxes are \$601.07.

#### Auction #2 - 1215 Gross Ave. NE, Canton, OH 44705

Small aluminum sided commercial building built in 1967 w/ 280 SF. Building features office space, kitchenette & half bath. (4) paved parking spaces. Public utilities. Currently rented month to month for \$400 a month. Zoned I-1, Light Industrial. Parcel #246245. Half year taxes are \$99.89.