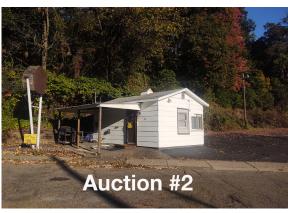

#### Auction #2 - 1215 Gross Ave. NE, Canton, OH 44705

Small aluminum sided commercial building built in 1967 w/ 280 SF. Building features office space, kitchenette & half bath. (4) paved parking spaces. Public utilities. Currently rented month to month for \$400 a month. Zoned I-1, Light Industrial. Parcel #246245. Half year taxes are \$99.89.